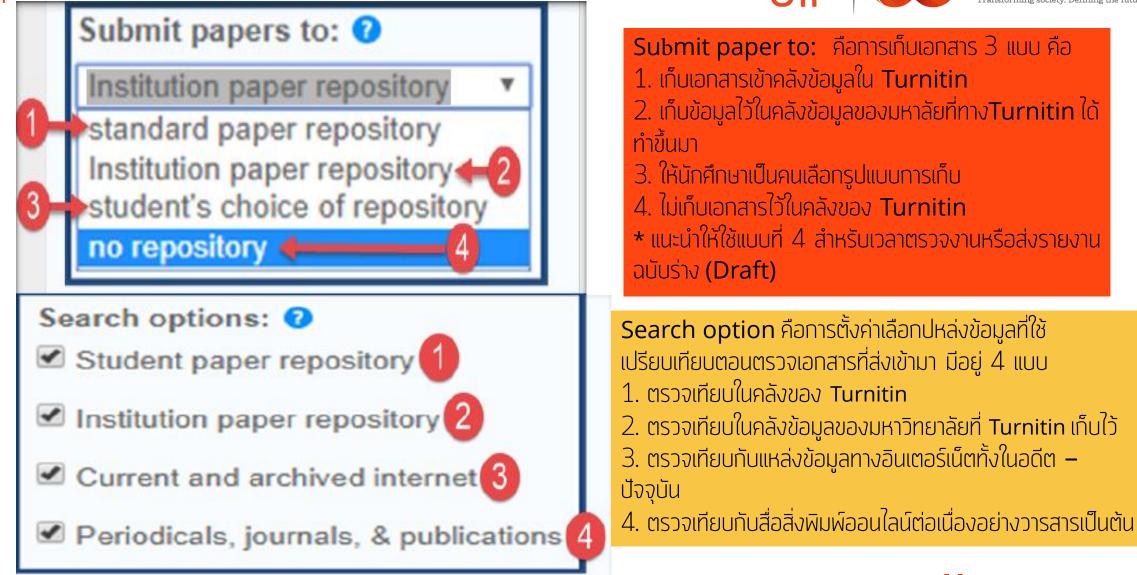

# ขั้นตอนในการส่งไฟล์เข้าตรวจที่ Turnitin โดย Instructor (ต่อ)

**Celebrating 60 years** สังคมปริวรรต พิพัฒน์อนาคต Transforming society. Defining the future.

รายละเอียดในขั้นตอนที่ 1 มีดังนี้ 1. Submit – เลือกวิธีการอัพโหลดไฟล์ ซึ่งมี 3 แบบ 2. First name กับ Last name – ชื่อและนามสกุล 3. Submit File – ผิมพ์ชื่องานที่ส่งไป 4. ข้อความแจ้งว่าใฟล์ที่อัพโหลดนี้จะมีการเก็บไว้ที่ใหน 5. What can I submit? – คลิ๊กเพื่อดูข้อกำหนดในการอัพ ์ เหลดใฟล์งาน 6. เลือกใฟล์จากแหล่งที่เก็บข้อมูลที่เราใด้เก็บไว้ 3 ที่คือ 1. จากเครื่องคอมพิวเตอร์ที่ใช้อยู่ 2. חרק Dropbox 3. ארה Google drive 7. ทดปุ่มอัพโหลดเพื่อส่งไฟล์เข้าตรวจ