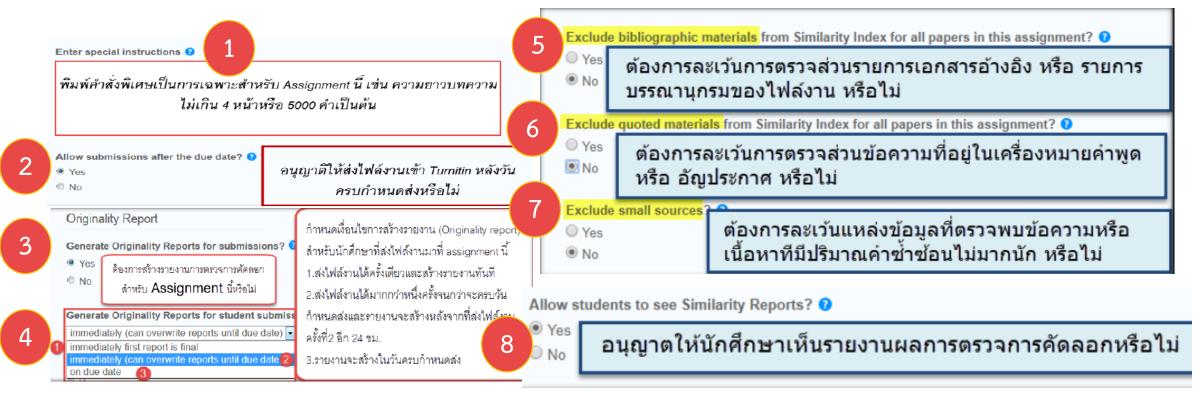

# การตั้งค่า Optional Setting ใน Assignment (ต่อ)

**Celebrating 60 years** สังคมปริวรรต พิพัฒน์อนาคต Transforming society. Defining the future.

เพิ่มข้อกำหนดพิเศษเฉพาะ Assignment นี้ ไม่เกิน 5000 คำ
 อนุญาตให้ส่งไฟล์หลัง Due Date ได้

3. แสดงรายงานการคัดลอกตอนส่งงาน

4. ให้แสดงผลรายงานเฉพาะครั้งแรกหรือในทุกครั้งและในวันสุดท้าย

5. ละเว้นการตรวจรายการอ้างอิง
 6. ละเว้นการตรวจคำที่อยู่ใน "…"

7. ละเว้นแหล่งข้อมูลที่มีปริมาณคำซ้ำซ้อนไม่เยอะ
 8. อนุญาตให้นักศึกษาเห็นรายงานผลการตรวจคัดลอก