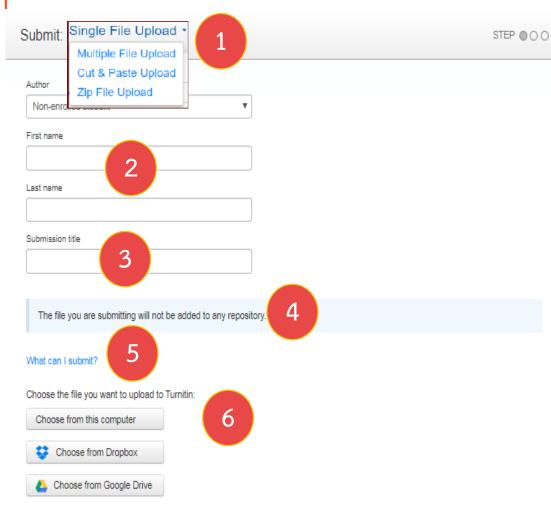

# ขั้นตอนในการส่งไฟล์เข้าตรวจที่ Turnitin โดย Instructor (ต่อ)

**Celebrating 60 years** สังคมปริวรรต พิพัฒน์อนาคต Transforming society. Defining the future.

รายละเอียดในขั้นตอนที่ 1 มีดังนี้ 1. Submit – เลือกวิธีการอัพโหลดไฟล์ ซึ่งมี 3 แบบ 2. First name กับ Last name – ชื่อและนามสกุล 3. Submit File – ผิมพ์ชื่องานที่ส่งไป 4. ข้อความแจ้งว่าใฟล์ที่อัพโหลดนี้จะมีการเก็บไว้ที่ใหน 5. What can I submit? – คลิ๊กเพื่อดูข้อกำหนดในการอัพ ์ เหลดใฟล์งาน 6. เลือกใฟล์จากแหล่งที่เก็บข้อมูลที่เราใด้เก็บไว้ 3 ที่คือ 1. จากเครื่องคอมพิวเตอร์ที่ใช้อยู่ 2. חרק Dropbox 3. ארה Google drive 7. ทดปุ่มอัพโหลดเพื่อส่งไฟล์เข้าตรวจ