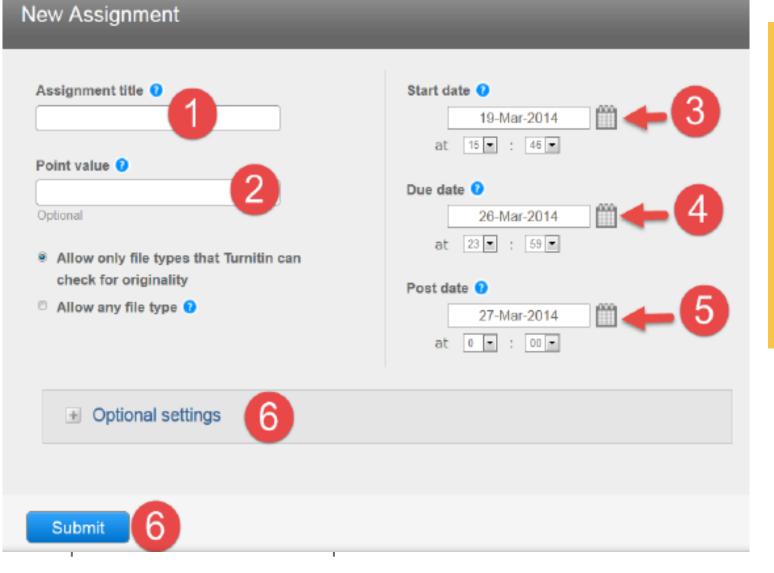

## รายละเอียดตั้งค่าในการสร้าง Assignment ของ Instructor

 ชื่อ Assignment
 ตั้งค่าคะแนนสำหรับ Assignment
 Start date – วันที่เริ่มต้น
 Due-date – วันสุดท้ายในการส่งใฟล์งาน
 Post date - วันประกาศคะแนน
 Optional Setting – การตั้งค่าเพิ่มเติม หรือ กิด Submit เพื่อสร้าง Assignment เลย