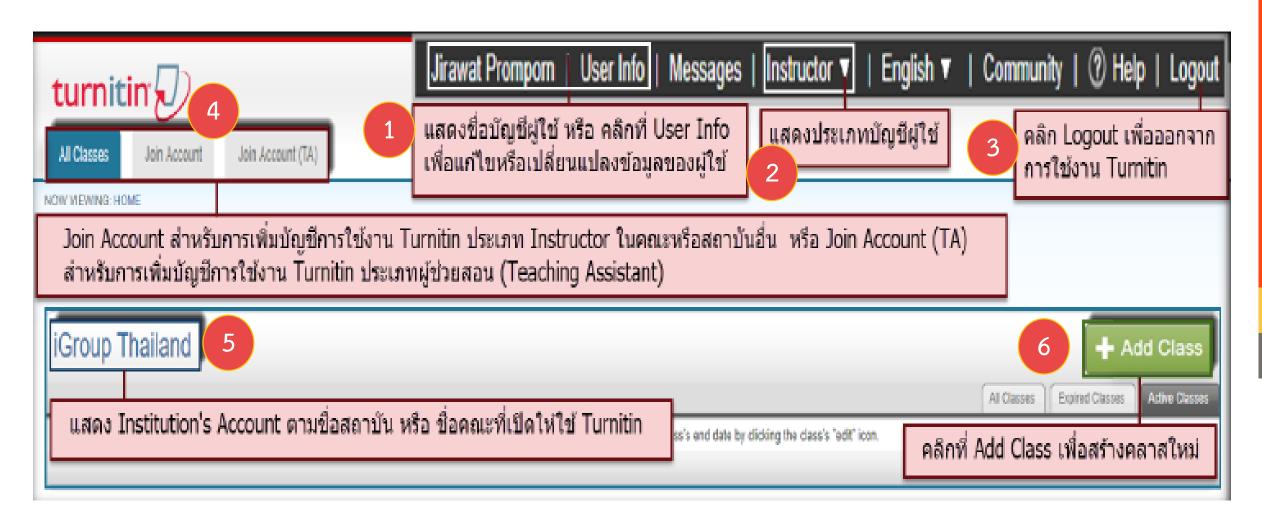

### Turnitin เมนูการใช้งานของอาจารย์ผู้สอน (instructor)

#### รายละเอียดหน้าการสร้าง class ใหม่ของ Instructor

**Celebrating 60 years** สังคมปริวรรต พิพัฒน์อนาคต Transforming society. Defining the future.