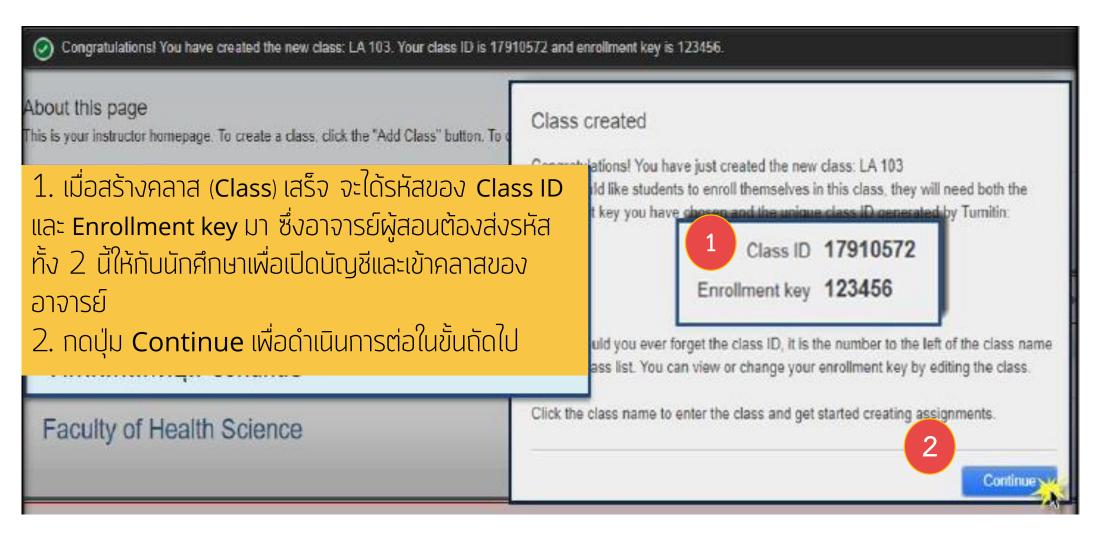

l

4

I Agree -- Continue

1 Disagree -- Logout

# เริ่มต้นใช้ Turnitin ของ instructor

- 1. กด log in ที่หน้าหลักของ Turnitin
- 2. กรอกอีเมลและรหัสผ่านที่ตั้งไว้
- 3. พิมพ์ รหัสผ่านที่ตั้งไว้
- **4.** กดปุ่ม log in เพื่อเริ่มใช้งาน

| คลิกที่ปุ่ม Log in จากหน้าโ | ้ฮมเพจขอ  | อง Turniti | in <b>1</b> | ٩       | Create Acco   |  |
|-----------------------------|-----------|------------|-------------|---------|---------------|--|
| K-12                        | Higher Ed | Resources  | Community   | Support | Contact Sales |  |





### Turnitin เมนูการใช้งานของอาจารย์ผู้สอน (instructor)





#### รายละเอียดหน้าการสร้าง class ใหม่ของ Instructor



**Celebrating 60 years** สังคมปริวรรต พิพัฒน์อนาคต Transforming society. Defining the future.



#### รายละเอียด Class ID และ Enrollment Key





#### การสร้าง Class Assignment



| iGroup Thail                    | and                                    |                                        |                     | คลิกเพื่อแก้ไร | ขหรือเปลี่ยนแปลงข | ้อมูลเดิมของค  | ลาสที่ได้ตั้งเ | ล่าไว้ | + Add Class                  |
|---------------------------------|----------------------------------------|----------------------------------------|---------------------|----------------|-------------------|----------------|----------------|--------|------------------------------|
| Class D<br>17910272             | Class name<br>LA 103                   | 1 คลิกที่บี                            | ้อคลาสเพื่อสร้าง As | signment       | Status<br>Alize   | Statistic<br>M | Edit<br>Ç      | Copy   | SSES Adive Classes<br>Delete |
| LA 103<br