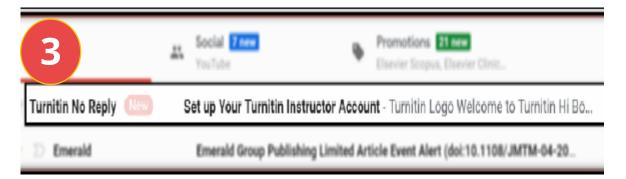

### 1. ให้เข้าใช้: www.turnitin.com

2. ในการขอใช้บัญชีประเภท Instructor ใหม่ ให้แจ้งคำขอไปที่ผู้แลระบบ (Administrator) Turnitin ของ มหาวิทยาลัย

3. หลังจากที่ Administrator ใด้ส่งรายละเอียดใปแล้ว ให้ผู้ขอเปิดใช้ ไปตรวจอีเมลที่ส่งจาก Turnitin และเปิดอีเมล ฉบับนั้น

4. จากนั้น ให้คลิกที่ปุ่ม Set up account ตามภาพประกอบด้านล่าง