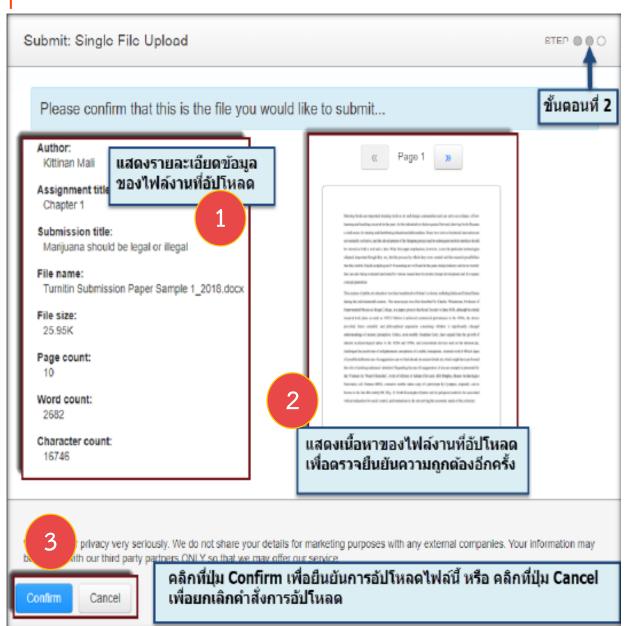

# ขั้นตอนในการส่งไฟล์เข้าตรวจที่ Turnitin โดย instructor (ต่อ)

รายละเอียดในขั้นตอนที่ 2 เป็นการตรวจเช็คเนื้อหา ต่างๆ ก่อนที่ที่อัพโหลดเข้า Turnitin ซึ่งมีตามดังนี้ 1. ตรวจเช็คข้อมูลที่พิมพ์ในขั้นตอนที่ 1 ถูกต้องมั้ย 2. ตรวจดูเนื้อหาของใฟล์งานที่จะส่งว่าถูกต้องมั้ย 3. กดปุ่มยืนยัน (Confirm) เพื่ออัพโหลดใฟล์

2

รายละเอียดในขั้นตอนที่ 3 มีข้อมูลดังนี้ 1.ข้อความแจ้งผลยืนยันว่าเราส่งไฟล์สำเร็จ หรืออาจจะแจ้ง ความผิดผลาดเมื่อเราอัพโหลดไฟล์ที่ผิดจากข้อข้อกำหนด ซึ่งต้อง กลับไปที่ขั้นตอนที่ 1 เพื่ออัพโหลดไฟล์หลังจากที่แก้ไขแล้ว