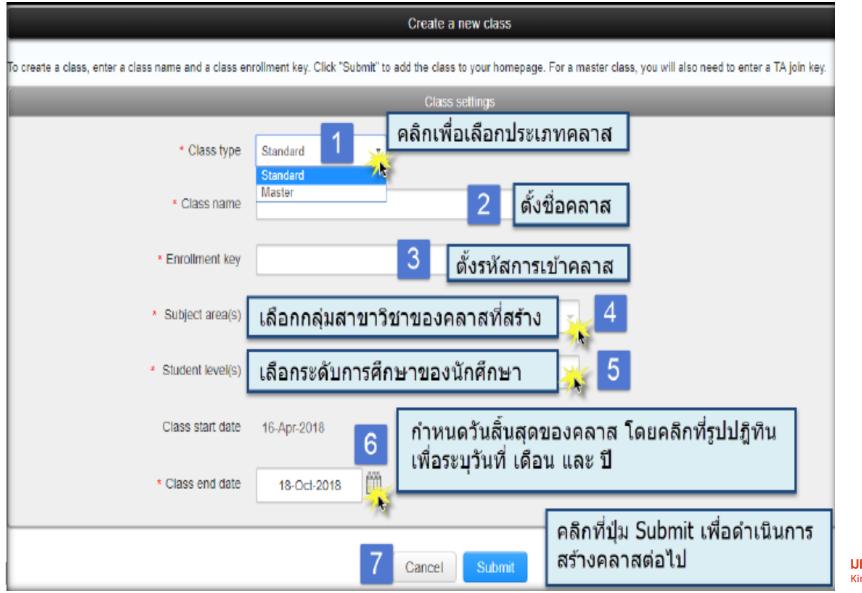

#### รายละเอียดหน้าการสร้าง class ใหม่ของ Instructor

**Celebrating 60 years** สังคมปริวรรต พิพัฒน์อนาคต Transforming society. Defining the future.

## รายละเอียดตั้งค่าในการสร้าง Assignment ของ Instructor

 ชื่อ Assignment
 ตั้งค่าคะแนนสำหรับ Assignment
 Start date – วันที่เริ่มต้น
 Due-date – วันสุดท้ายในการส่งใฟล์งาน
 Post date - วันประกาศคะแนน
 Optional Setting – การตั้งค่าเพิ่มเติม หรือ กิด Submit เพื่อสร้าง Assignment เลย