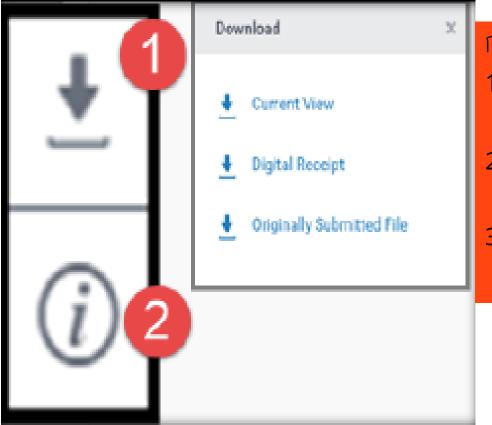

## วิธีการปริ้นรายงานผลการตรวจสอบการคัดลอก

#### การปริ้นเอกสารมีอยู่ 3 แบบคือ

- Current View ดาวน์โหลดเนื้อหาในทุกหน้าของไฟล์พร้อม แสดงผลการตรวจการคัดลอกและชื่อแหล่งข้อมูลที่อ้างอิง
   Digital Receipt – ใบหลักฐานการส่งไฟล์เข้าตรวจใน Turnitin เท่านั้น
- Originally Submitted File ดาวน์โหลดไฟล์ต้นฉบับที่เราเคยส่ง ตอนอัพโหลดเข้าตรวจ Turnitin โดยไม่แสดงผลตรวจ