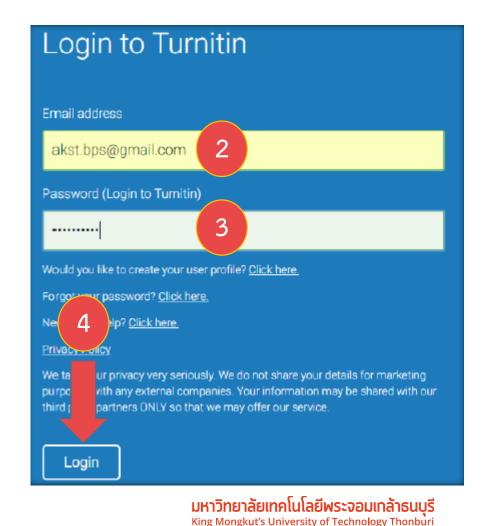

# เริ่มต้นใช้ Turnitin ของ instructor

- 1. กด log in ที่หน้าหลักของ Turnitin
- 2. กรอกอีเมลและรหัสผ่านที่ตั้งไว้
- 3. พิมพ์ รหัสผ่านที่ตั้งไว้
- **4.** กดปุ่ม log in เพื่อเริ่มใช้งาน

| คลิกที่ปุ่ม Log in จากหน้าโ | ้ฮมเพจขอ  | อง Turniti | in <b>1</b> | ٩       | Create Acco   |  |
|-----------------------------|-----------|------------|-------------|---------|---------------|--|
| K-12                        | Higher Ed | Resources  | Community   | Support | Contact Sales |  |