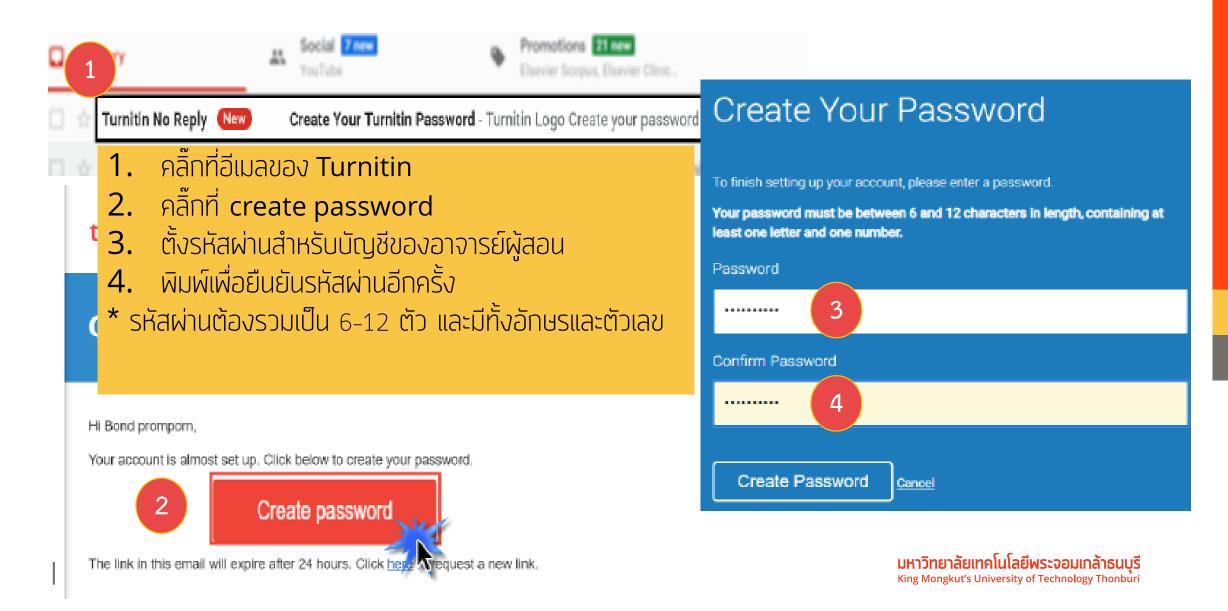

#### Welcome to Turnitin

Hi Bond promporn,

You've been added to the Turnitin account, Kasetsart University. You were added by administrator, Sarunyaporn Cholitkul.

As our newest instructor, you are joining a worldwide community of education specialists. We're glad to have you with us.

Ready to get started?

You're just and steps away from managing your classes and assignments.

Set up account

Psst... Once you've set up your account, check out of <u>ructor quick start guide</u>.