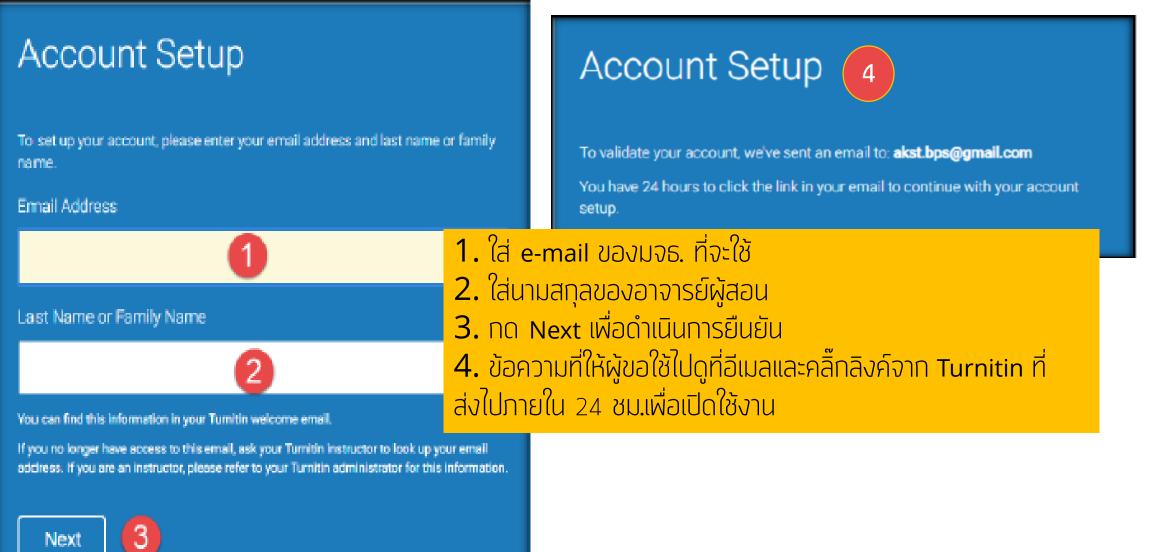

Before you can get started, we want to confirm your user information and give you the

#### การล็อคอิน Turnitin ครั้งแรกของ instructor

เลือกคำถาม secret question จากรายการทั้งหมด
 ใส่คำตอบใน Question Answer
 กด Next ไปหน้า User agreement
 กด I agree – continue เพื่อเริ่มใช้งาน Turnitin

chance to set up your secret question and answer. Please feel free to change any other information as needed. When you are done, click "next" to continue. your email . ecret question . akst.bos@qmail.com Where was the first place that you traveled to? Rease select a secret question. Secret question nat song did you have your first slow dance to? Where was the first place that Who was the first author that you can remember reading? What was the name of the street you grew up on? Question answer . he make and model of your first car? Australia Who was the first superhero that you dressed up as? What was the name of your childhood best friend? In what city or town did your parents meet? your first name . fhere was the first place that you traveled to? Bond What was the first movie that you saw in the theater? What was the name of the first album that you bought? your last name . promptone 3 Next